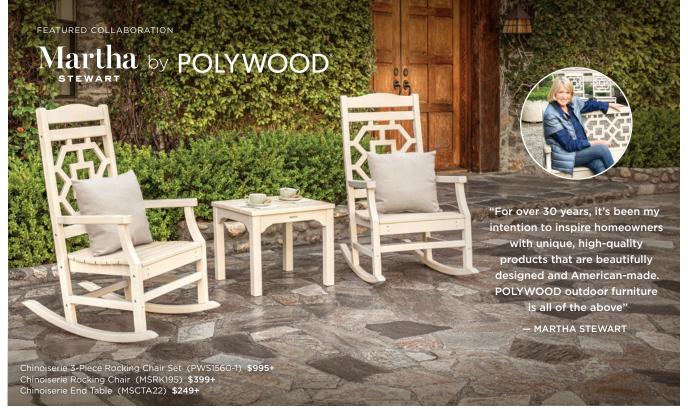

Braxton Dining Side Chair TGD180 | \$269+

Arm Chair (TGD280) \$339+

9-Piece Nautical Trestle Dining Set PWS506-1 | \$3,449+

Chinoiserie Dining Side Chair MSTGD190 | **\$299+** *Arm Chair (MSTGD290) \$379+* 