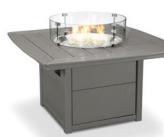

Outdoor Lumbar Pillow XUP0146 | \$39+

Round 48" Fire Pit Table CTF48R | \$1,999+ \$1,699+ SALE

Nautical 42" Fire Pit Table CTF42N | \$1,999+ \$1,699+ SALE

Rectangle 34" x 46" Fire Pit Table CTF3446RECT | \$2,299+ \$1,999+