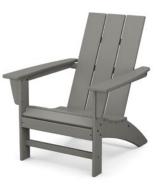

### Lounge More for Less

Three best-selling styles at our best price yet.

Modern Adirondack Chair AD420 | <del>\$249+</del> **\$199+ SALE** 

Vineyard Adirondack Chair AD400 | \$229+ \$199+ SALE

Nautical Adirondack Chair AD410 | <del>\$239+</del> **\$199+ SALE** 