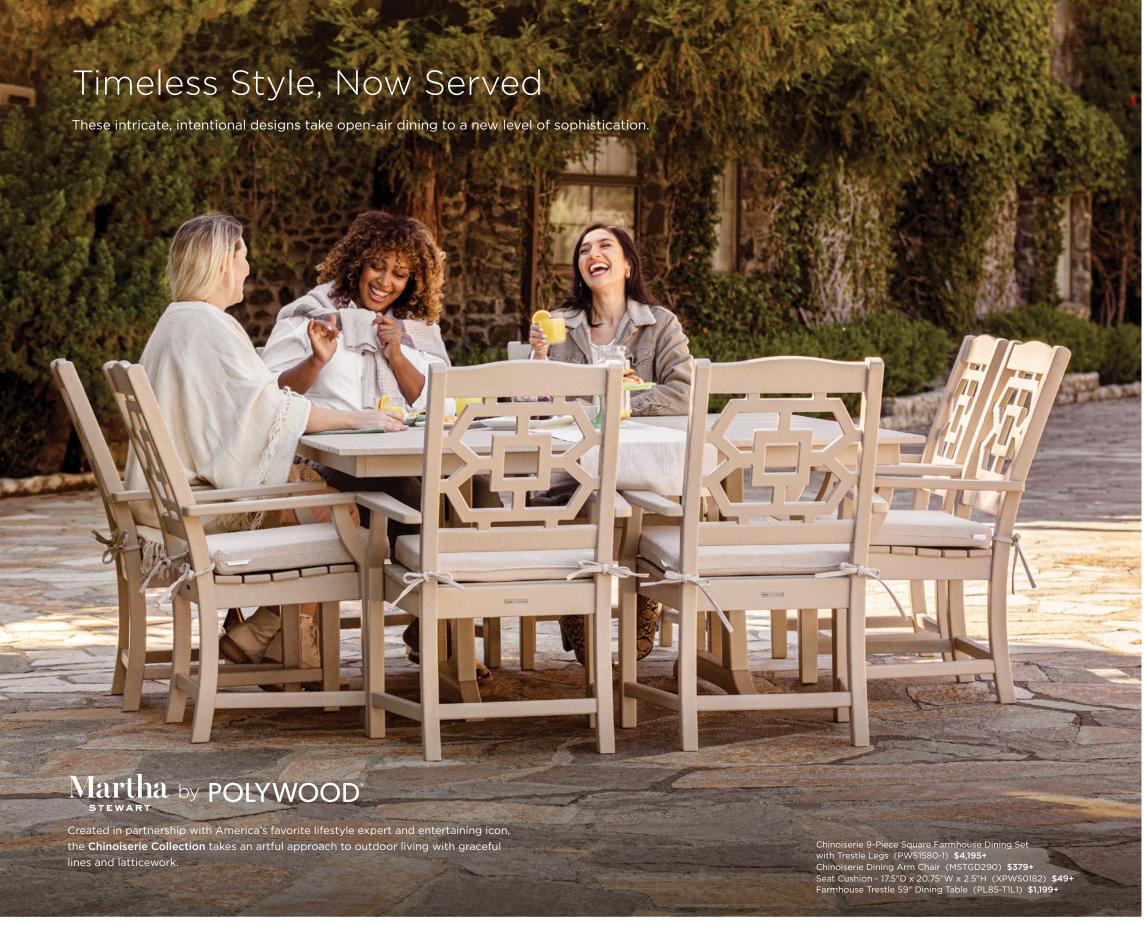

# Dining Seating for Elevated Spaces

Made well, made for life—because outdoor dining chairs can be heirlooms too.

Vineyard Dining Side Chair VND130 | **\$239+** *Arm Chair (VND230) \$279+* 

**9-Piece Dining Set** PWS406-1 | **\$3,195+** 

Braxton Dining Side Chair TGD180 | \$269+

Arm Chair (TGD280) \$339+

9-Piece Nautical Trestle Dining Set PWS506-1 | \$3,449+

Chinoiserie Dining Side Chair MSTGD190 | **\$299+** *Arm Chair (MSTGD290) \$379+* 

9-Piece Farmhouse Dining Set PWS1580-1 | \$4,195+