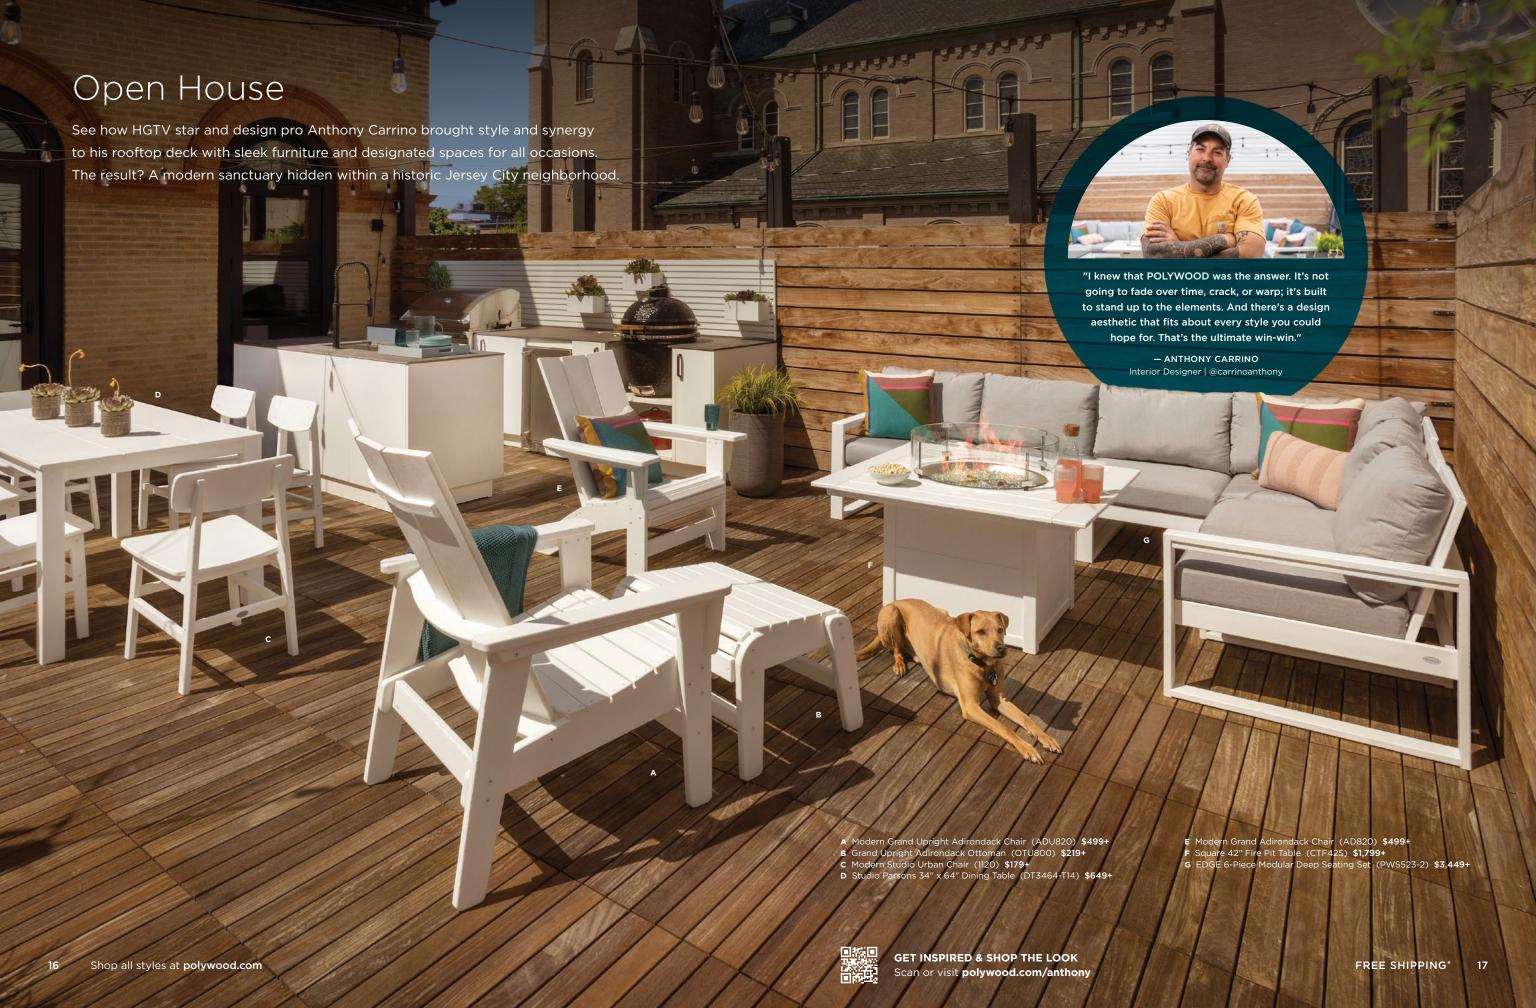

VINEYARD COLLECTION

Modern Studio Urban Chair 1120 | \$179+

Modern Studio Plaza Chair 1100 | \$169+

Studio 18" Square Side Table CT15 | **\$79+** 

Studio Parsons 34" x 64" Dining Table DT3464-T14 | **\$649+** 