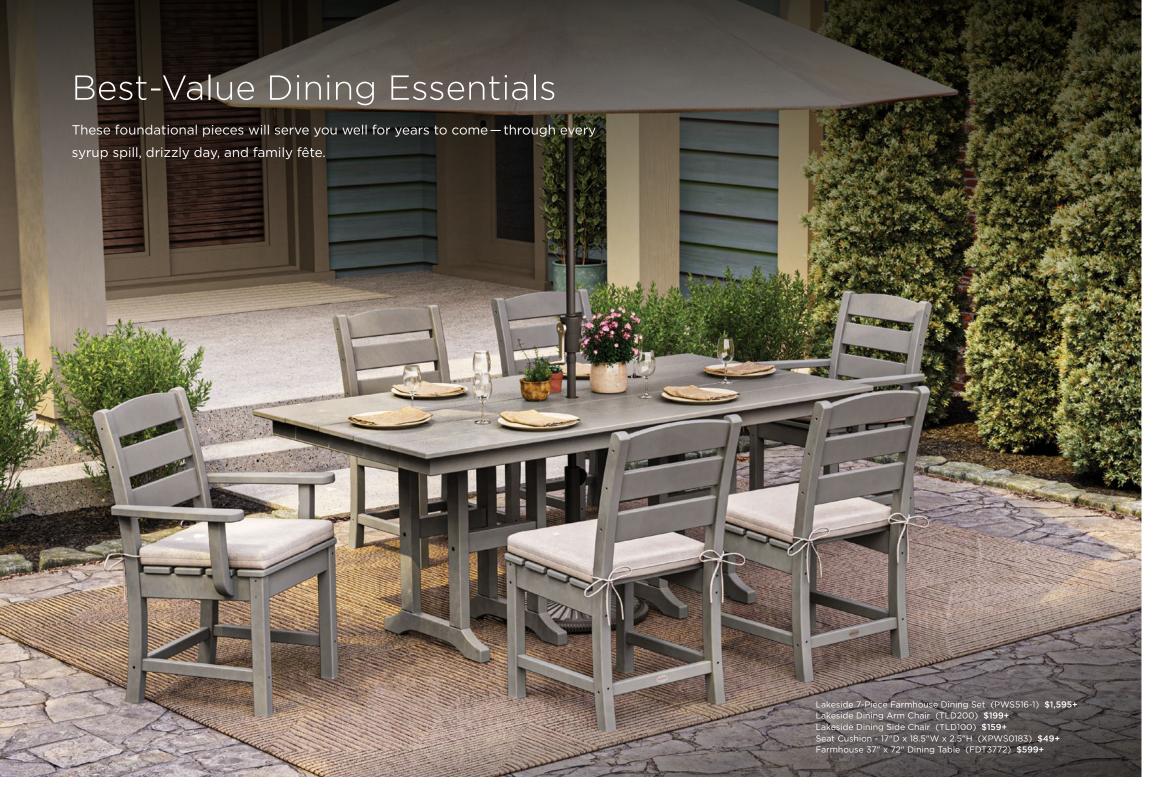

## Dining Seating for Every Budget

Durable designs at our most comfortable prices—these dining chairs are the real deal.

Lakeside Dining Arm Chair TLD200 | \$199+

Side Chair (TLD100) \$159+

7-Piece Farmhouse Dining Set
PWS516-1 | \$1,595+