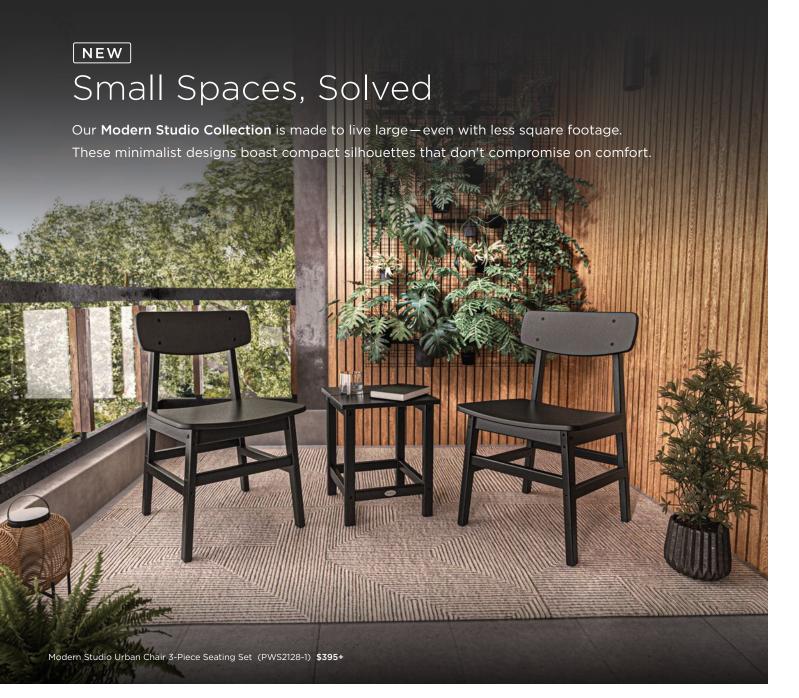

VINEYARD COLLECTION

Modern Studio Urban Chair 1120 | \$179+

Modern Studio Plaza Chair 1100 | \$169+

Studio 18" Square Side Table CT15 | **\$79+** 

Studio Parsons 34" x 64" Dining Table DT3464-T14 | **\$649+** 