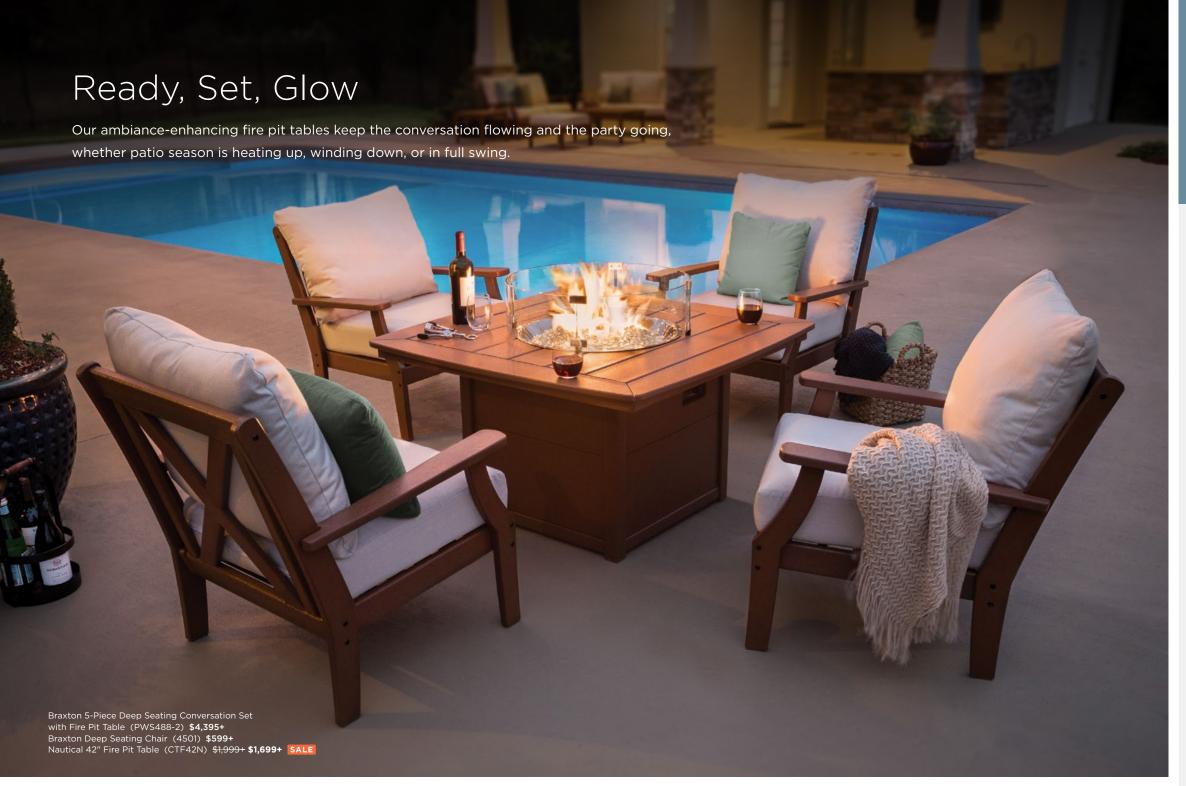

Outdoor Lumbar Pillow XUP0146 | \$39+

Round 48" Fire Pit Table CTF48R | \$1,999+ \$1,699+ SALE

Nautical 42" Fire Pit Table CTF42N | \$1,999+ \$1,699+ SALE

Rectangle 34" x 46" Fire Pit Table CTF3446RECT | \$2,299+ \$1,999+