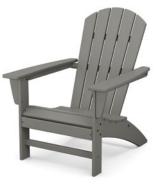

### ADIRONDACK ROCKING CHAIRS

To bring you the best of both worlds, we added curved runners for a comforting back-and-forth motion.

Vineyard Adirondack Rocking Chair ADR400 | **\$269+** 

Nautical Adirondack Rocking Chair ADR410 | **\$279+** 