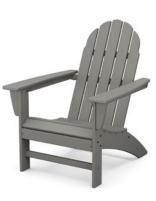

### Lounge More for Less

Three best-selling styles at our best price yet.

Modern Adirondack Chair AD420 | <del>\$249+</del> **\$199+ SALE** 

Vineyard Adirondack Chair AD400 | \$229+ \$199+ SALE

Nautical Adirondack Chair AD410 | <del>\$239+</del> **\$199+ SALE** 