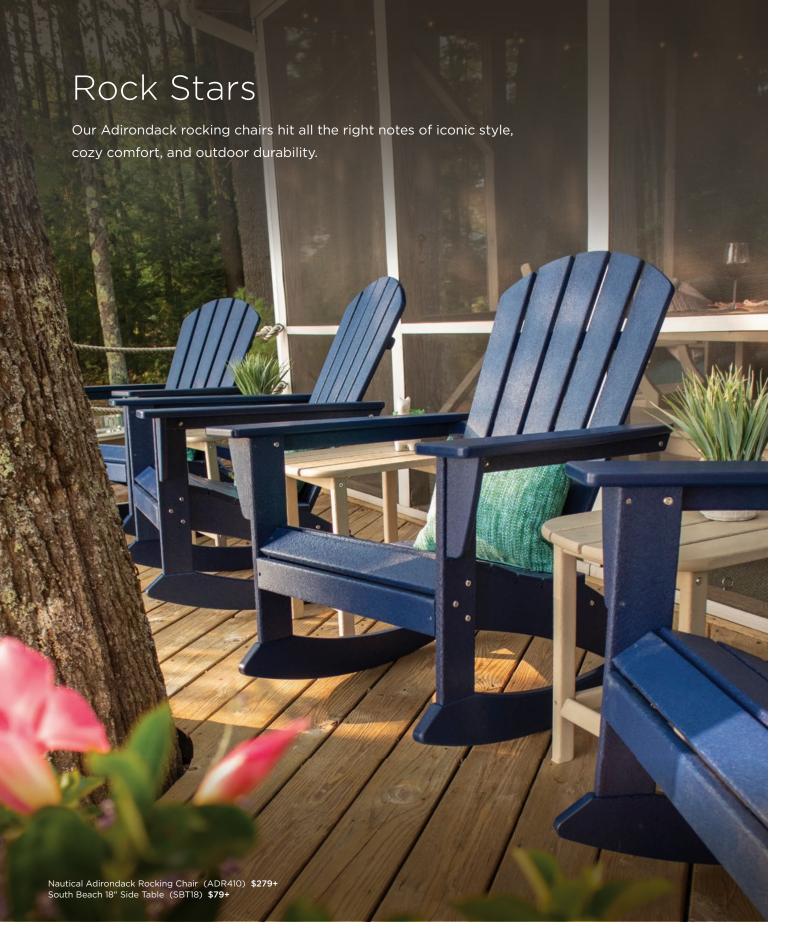

### ADIRONDACK ROCKING CHAIRS

To bring you the best of both worlds, we added curved runners for a comforting back-and-forth motion.

Vineyard Adirondack Rocking Chair ADR400 | **\$269+** 

Nautical Adirondack Rocking Chair ADR410 | **\$279+** 

Modern Adirondack Rocking Chair ADR420 | **\$289+** 