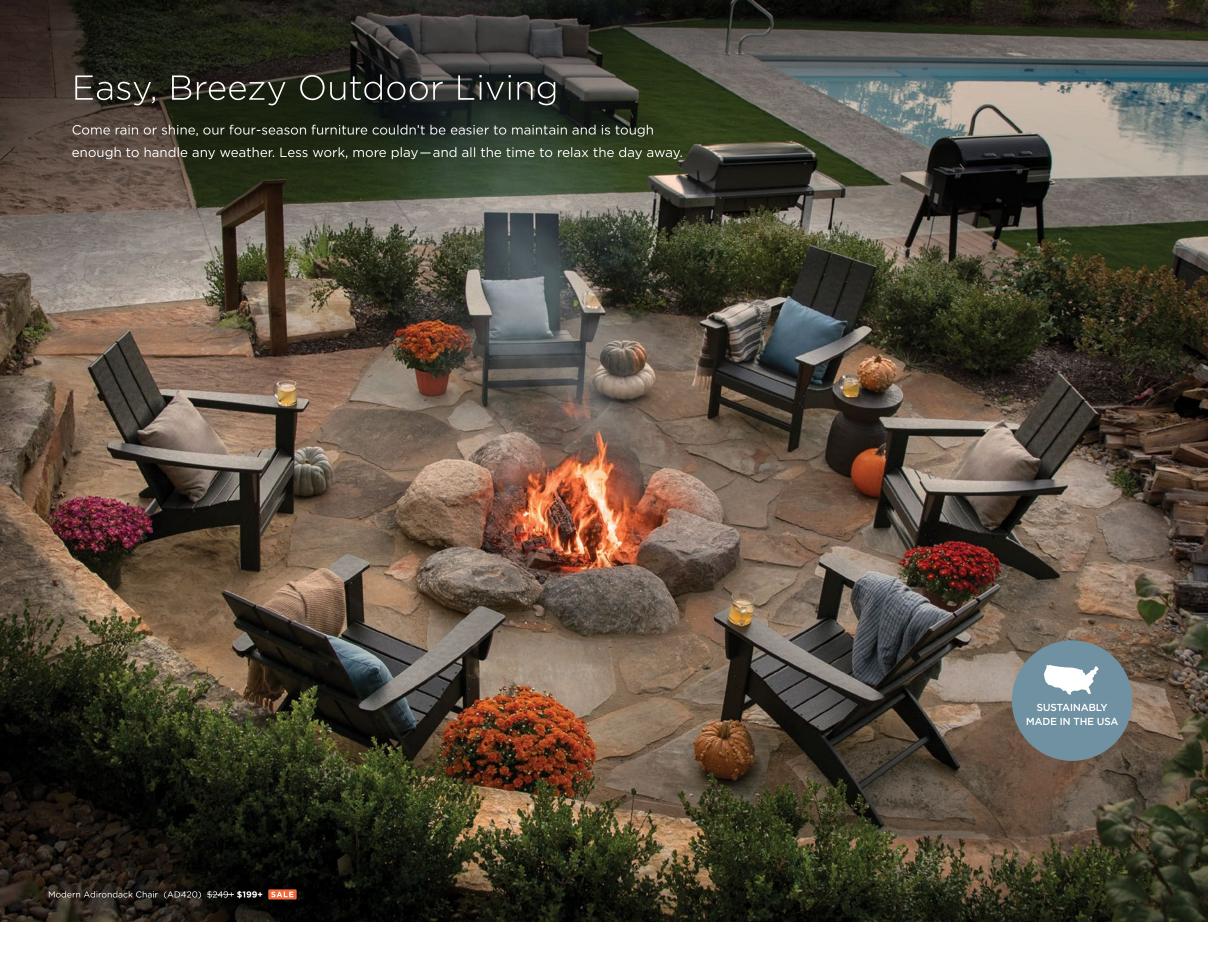

# Save now and keep patio season going all year long.

The heat is (still) on. Enjoy special savings on select lounge and dining furniture for a limited time.

Modern Curveback Adirondack Chair
AD620 | \$299+ \$249+

Shop the sale 8/18-9/5
Scan or visit polywood.com/sale