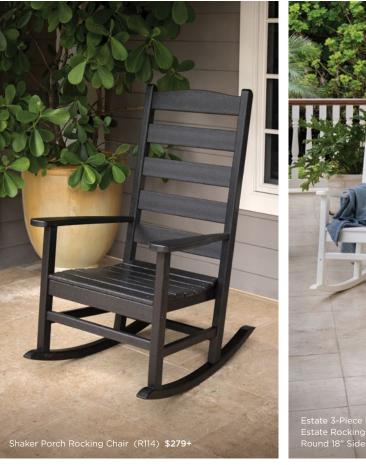

### ADIRONDACK ROCKING CHAIRS

To bring you the best of both worlds, we added curved runners for a comforting back-and-forth motion.

Vineyard Adirondack Rocking Chair ADR400 | **\$269+** 

Nautical Adirondack Rocking Chair ADR410 | **\$279+** 

Modern Adirondack Rocking Chair ADR420 | **\$289+** 