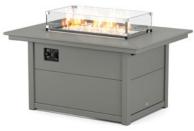

Outdoor Lumbar Pillow XUP0146 | \$39+

Round 48" Fire Pit Table CTF48R | \$1,999+ \$1,699+ SALE

Nautical 42" Fire Pit Table CTF42N | \$1,999+ \$1,699+ SALE

Rectangle 34" x 46" Fire Pit Table CTF3446RECT | \$2,299+ \$1,999+