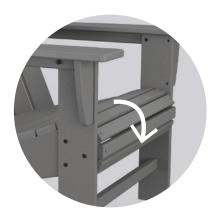

## Curveback Adirondacks: Small Details, Big Impact

**ENHANCED WATERFALL FRONT** 

Additional slats offer contoured comfort and support for your knees.

**ROOMY SEAT** 

With a few more inches, you have even more room to sit back and relax.