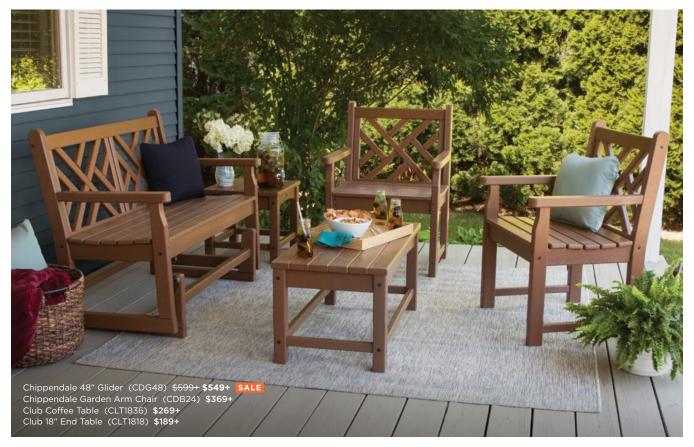

# Dining Seating for Elevated Spaces

Made well, made for life—because outdoor dining chairs can be heirlooms too.

Vineyard Dining Side Chair VND130 | **\$239+** *Arm Chair (VND230) \$279+* 

**9-Piece Dining Set** PWS406-1 | **\$3,195+** 

Braxton Dining Side Chair TGD180 | \$269+

Arm Chair (TGD280) \$339+

9-Piece Nautical Trestle Dining Set PWS506-1 | \$3,449+

Chinoiserie Dining Side Chair MSTGD190 | **\$299+** *Arm Chair (MSTGD290) \$379+* 