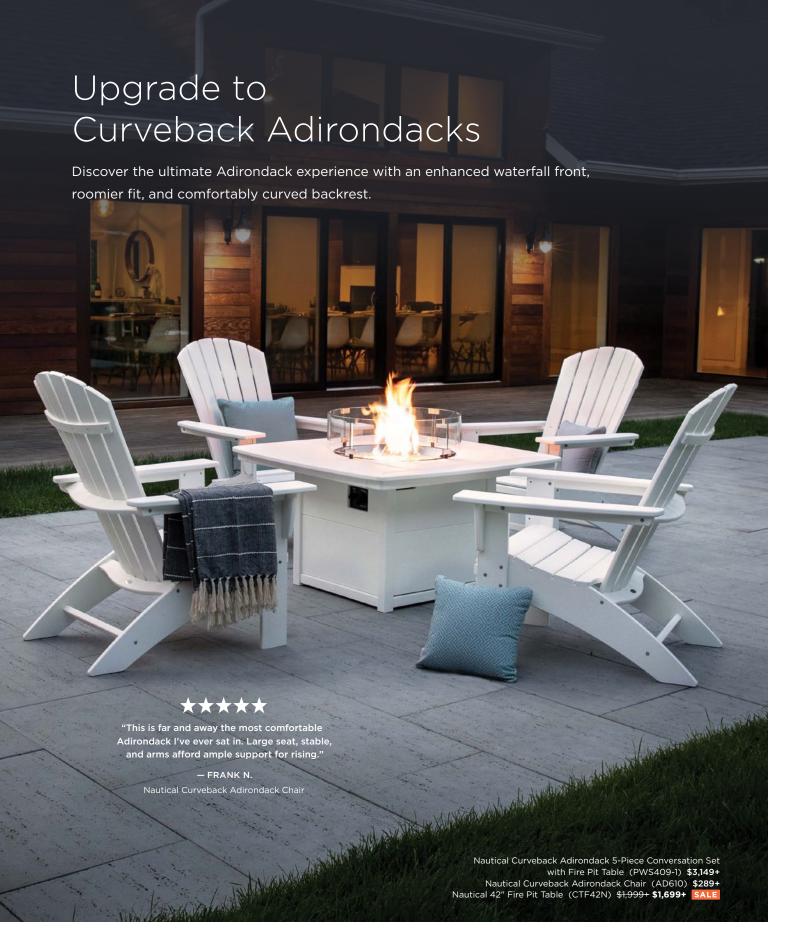

## Curveback Adirondacks: Small Details, Big Impact

**ENHANCED WATERFALL FRONT** 

Additional slats offer contoured comfort and support for your knees.

**ROOMY SEAT** 

With a few more inches, you have even more room to sit back and relax.

**CURVED BACKREST** 

This added support and body-hugging comfort lets you lounge for longer.

1000 POLYWOOD Way Syracuse, IN 46567 PRSRT STD U.S. POSTAGE **PAID** 

POLYWOOD

Find your nearest POLYWOOD showroom: