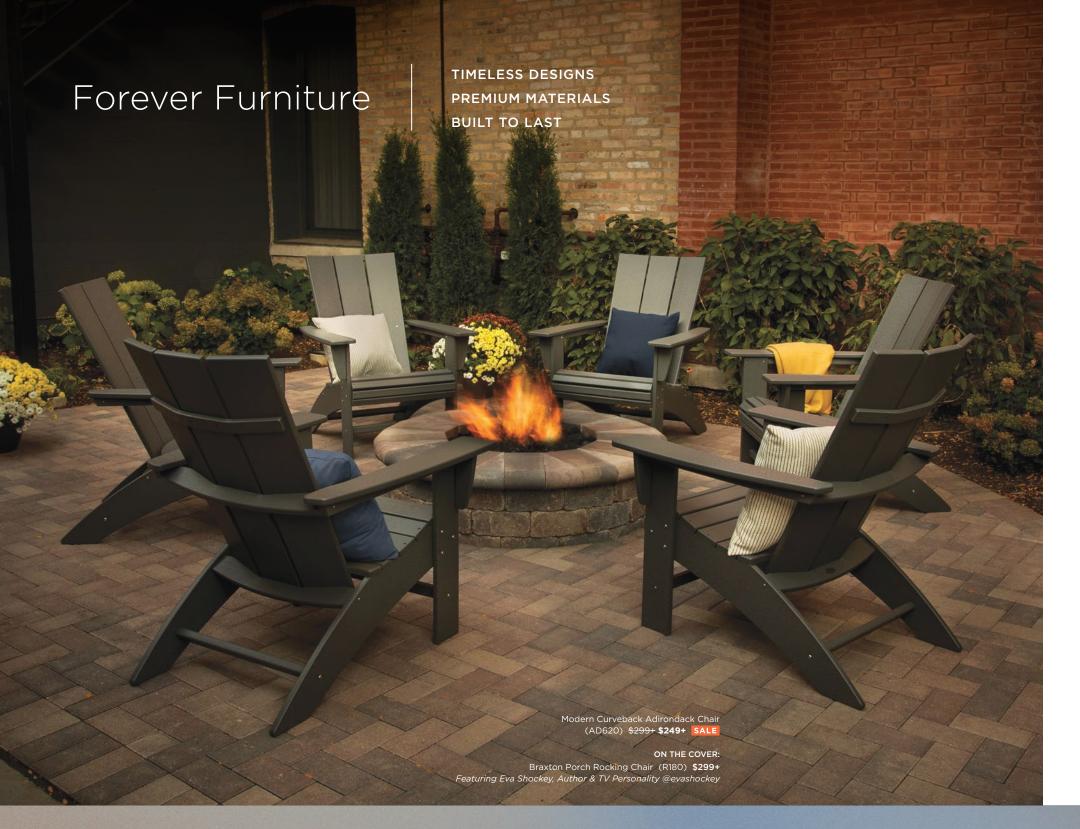

# Save now and keep patio season going all year long.

The heat is (still) on. Enjoy special savings on select lounge and dining furniture for a limited time.

Modern Curveback Adirondack Chair
AD620 | \$299+ \$249+