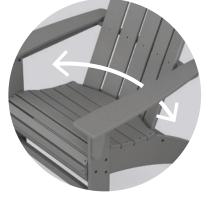

## Curveback Adirondacks: Small Details, Big Impact

**ENHANCED WATERFALL FRONT** 

Additional slats offer contoured comfort and support for your knees.

**ROOMY SEAT** 

With a few more inches, you have even more room to sit back and relax.

**CURVED BACKREST** 

This added support and body-hugging comfort lets you lounge for longer.

1000 POLYWOOD Way Syracuse, IN 46567 PRSRT STD U.S. POSTAGE **PAID** 

POLYWOOD

Find your nearest POLYWOOD showroom: