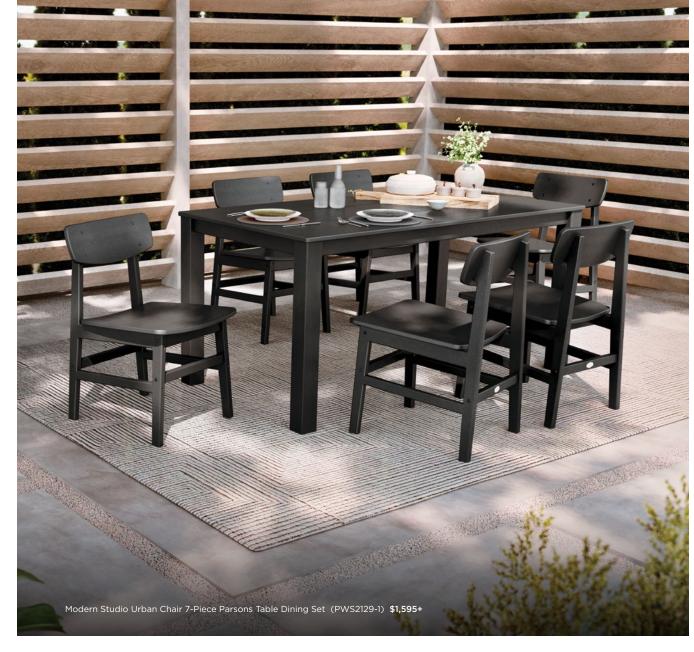

## Dining Seating for Every Budget

Durable designs at our most comfortable prices—these dining chairs are the real deal.

Lakeside Dining Arm Chair TLD200 | \$199+

Side Chair (TLD100) \$159+

7-Piece Farmhouse Dining Set
PWS516-1 | \$1,595+