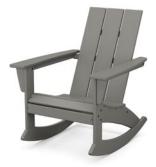

### ADIRONDACK ROCKING CHAIRS

To bring you the best of both worlds, we added curved runners for a comforting back-and-forth motion.

Vineyard Adirondack Rocking Chair ADR400 | **\$269+** 

Nautical Adirondack Rocking Chair ADR410 | **\$279+** 

Modern Adirondack Rocking Chair ADR420 | **\$289+** 