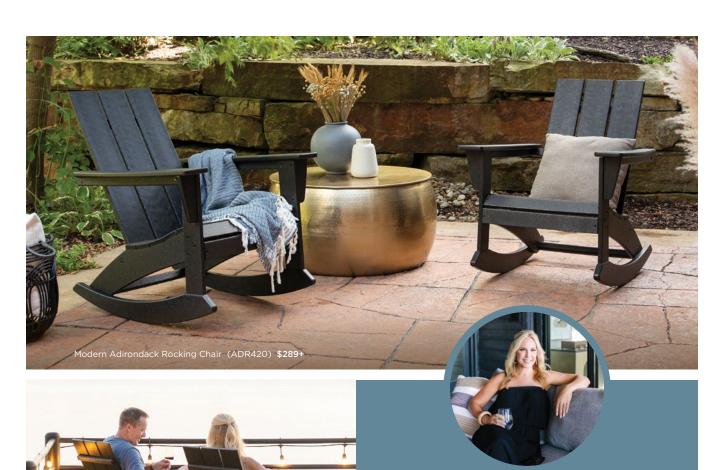

TGD290) \$379+* 

9-Piece Farmhouse Dining Set PWS1580-1 | \$4,195+







# Three Styles, Endless Configurations

Reimagine and redefine your outdoors with modular seating, the perfect solution for growing families or changing floor plans.







**EDGE COLLECTION** 

**BRAXTON COLLECTION** 

VINEYARD COLLECTION







Modern Studio Urban Chair 1120 | \$179+



Modern Studio Plaza Chair 1100 | \$169+



Studio 18" Square Side Table CT15 | **\$79+** 



Studio Parsons 34" x 64" Dining Table DT3464-T14 | **\$649+** 



### Lounge More for Less

Three best-selling styles at our best price yet.



Modern Adirondack Chair AD420 | <del>\$249+</del> **\$199+ SALE** 



Vineyard Adirondack Chair AD400 | \$229+ \$199+ SALE



Nautical Adirondack Chair AD410 | <del>\$239+</del> **\$199+ SALE** 





"Our goal was to outfit our home with furniture that can easily be cleaned and can withstand the Texas heat and gusty winds. Enter POLYWOOD, heavy enough to stay put while meeting our family's needs as we create memories together."

- TRACI CONNELL

### ADIRONDACK ROCKING CHAIRS

To bring you the best of both worlds, we added curved runners for a comforting back-and-forth motion.



Vineyard Adirondack Rocking Chair ADR400 | **\$269+** 



Nautical Adirondack Rocking Chair ADR410 | **\$279+** 



Modern Adirondack Rocking Chair ADR420 | **\$289+** 















## Curveback Adirondacks: Small Details, Big Impact



**ENHANCED WATERFALL FRONT** 

Additional slats offer contoured comfort and support for your knees.



**ROOMY SEAT** 

With a few more inches, you have even more room to si