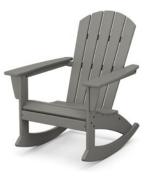

### ADIRONDACK ROCKING CHAIRS

To bring you the best of both worlds, we added curved runners for a comforting back-and-forth motion.

Vineyard Adirondack Rocking Chair ADR400 | **\$269+** 

Nautical Adirondack Rocking Chair ADR410 | **\$279+** 

Modern Adirondack Rocking Chair ADR420 | **\$289+** 