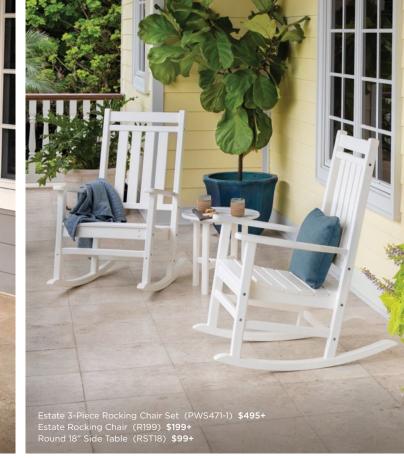

### ADIRONDACK ROCKING CHAIRS

To bring you the best of both worlds, we added curved runners for a comforting back-and-forth motion.

Vineyard Adirondack Rocking Chair ADR400 | **\$269+** 

Nautical Adirondack Rocking Chair ADR410 | **\$279+** 

Modern Adirondack Rocking Chair ADR420 | **\$289+** 