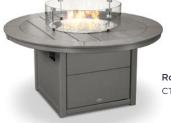

Outdoor Lumbar Pillow XUP0146 | \$39+

Round 48" Fire Pit Table CTF48R | \$1,999+ \$1,699+ SALE

Nautical 42" Fire Pit Table CTF42N | \$1,999+ \$1,699+ SALE

Rectangle 34" x 46" Fire Pit Table CTF3446RECT | \$2,299+ \$1,999+