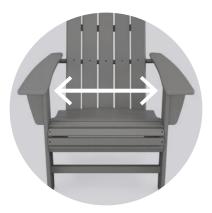

## Curveback Adirondacks: Small Details, Big Impact

**ENHANCED WATERFALL FRONT** 

Additional slats offer contoured comfort and support for your knees.

**ROOMY SEAT** 

With a few more inches, you have even more room to sit back and relax.